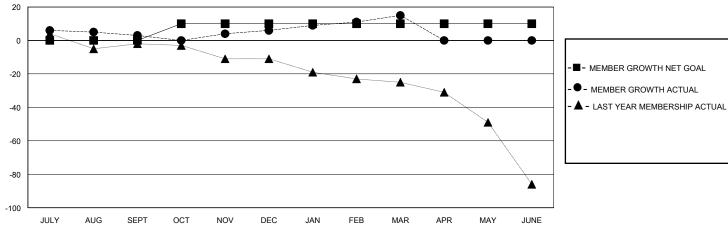

#### GOALS AND ACTUAL MEMBERS CUMULATIVE

| -■- | MEMBER | GROWTH | NET GOAL |
|-----|--------|--------|----------|
|     |        |        |          |

|   | DROPPED CLUBS: 1 |    |
|---|------------------|----|
| , | DROPPED MEMBERS  |    |
|   | DECEASED         | 9  |
|   | CLUB CANCELLED   | 0  |
|   | OTHER            | 46 |
|   | TOTAL            | 55 |